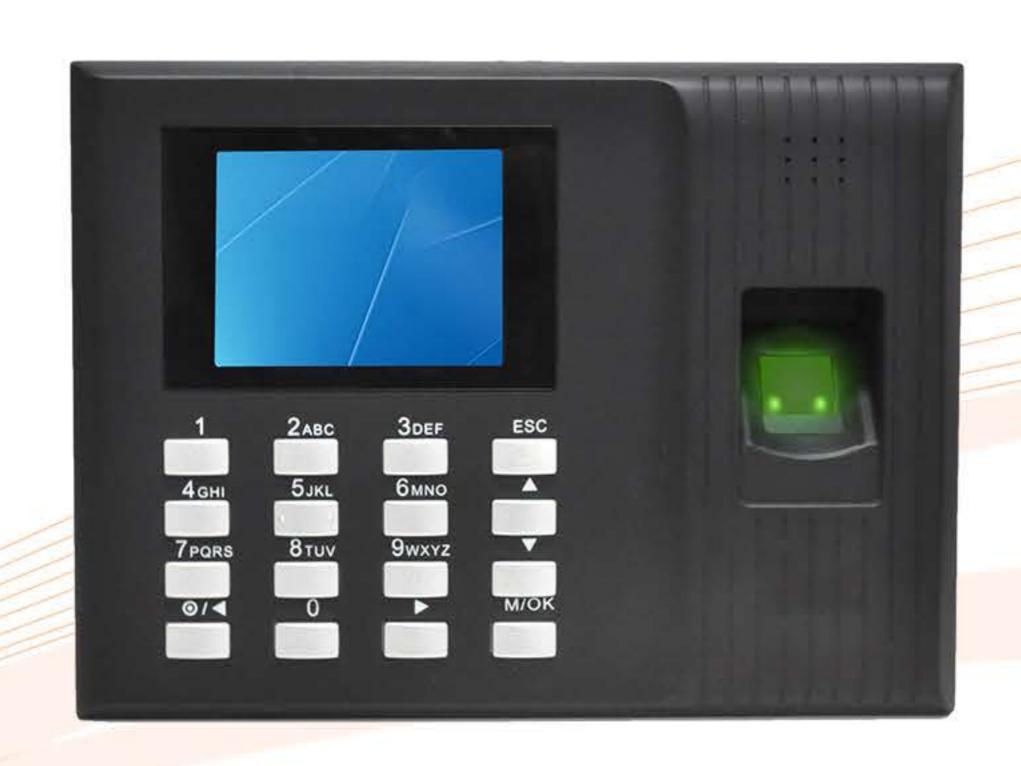

## Time & Attendance with Access Control System

Fingerprints Capacity: 800

Card Capacity: 800

Transaction Storage: 80,000

Push Data : Yes Card Reader : Yes

Fingerprint sensor: 500 DPI Optical Sensor

FAR: <=0.0001% / FRR: <=1% Identication Speed: <= 1sec

Algorithm Ver: 10

LED Indicator: Green/Red

Schedule Bell/Speaker : Mini Speaker Communication : TCP/IP, USB-host

Standard Features: Inbuilt Battery Backup, Self Service Query, SSR Recorder, Automatic

Status Switch, DST,T9 Input,

Power Supply: 12V DC, 1.5 Amps

Operating Temprature: 0°C to 45°C

Operating Humidity: 20% -80% Dimension: 185 x 140 x 30mm

**Access Control** 

Relay: 12V

**Exit Readers** 

Support exit readers: Push Button

Optional: Battery: yes