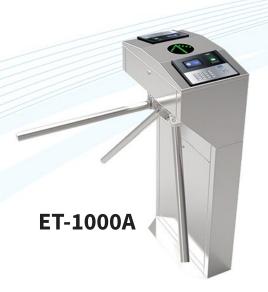

# > ET-1000A: Heavy Duty Tripod Turnstile

#### **Specifications**

Passage width: 520mm Throughput rate: 30 p/m Power supply: 100 ~ 240V Operational voltage: 24V

Max power consumption: 30 W

Frequency: 50 ~ 60hz Prectection level: IP54

Working temperature : -25°C to +70°C

#### **Materials**

• Housing: SS304

• Barrier Arms: Stainless steel

 Lid (Optional): Stainless steel or artificial stone (black / brown)