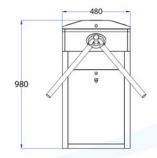

Electro - magnetic drive: DC

Dimension excluding bar (in mm): (L)480 x (W)280 x (H)980

Net weight including bar: 44kg

## **Dimensions**