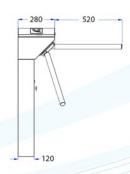

#### **Specifications**

Passage width: 520mm Throughput rate: 30 p/m Power supply: 100 ~ 240V Operational voltage: 24V

Max power consumption: 30 W

Frequency: 50 ~ 60hz Prectection level: IP54

Working temperature : -25°C to +70°C

Electro - magnetic drive: DC

Dimension excluding bar (in mm): (L)480 x (W)280 x (H)980

Net weight including bar: 44kg

## **Dimensions**