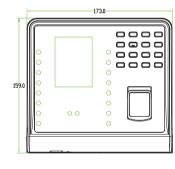

#### Dimensions

### Specifications

| Face Capacity                | 800                                                                                                                                                                                      |
|------------------------------|------------------------------------------------------------------------------------------------------------------------------------------------------------------------------------------|
| Fingerprint Capacity         | 1500                                                                                                                                                                                     |
| ID Card Capacity             | 2,000 (Optional)                                                                                                                                                                         |
| Record Capacity              | 100,000                                                                                                                                                                                  |
| Display                      | 2.8-inch TFT Screen                                                                                                                                                                      |
| Communication                | RS232/485, TCP/IP, USB -Host                                                                                                                                                             |
| Standard Functions           | Work Code, SMS, DST, Scheduled-bell, Self-Service Query, Automatic Status Switch ,Photo<br>ID, T9 Input, Camera, 9 digit user ID, Built-in Battery, Multiple Verify Mode, External Bell. |
| Access Control Interface for | Lock, Door Sensor, Exit Button, Alarm                                                                                                                                                    |
| Wiegand Signal               | Output                                                                                                                                                                                   |
| Optional Functions           | ID/Mifare, ADMS                                                                                                                                                                          |
| Power Supply                 | DC 12V 3A                                                                                                                                                                                |
| Operating Temp.              | 0 °C- 45 °C                                                                                                                                                                              |
| Operating Humidity           | 20%-80%                                                                                                                                                                                  |
| Dimension                    | 173.0×159.0×36.1mm (Length×Width×Thickness)                                                                                                                                              |
| Net Weight                   | 490 g                                                                                                                                                                                    |