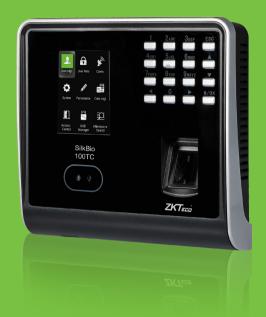

# **SilkBio-**100TC Multi-Bio Time Attedance & Access Control Terminal

SilkBio-100TC is the first ever Time & Attendance and Access Control Terminal to be associated with SilkID fingerprint reader, face recognition and FRID card functions. With the new SilkID fingerprint reader, the operation remain stable under strong light source and high preciseness of verification of wet and rough fingers. With latest facial algorithm and the innovation features, Silkbio-100TC is bringing you the whole new experience.

#### Features

- Multi-biometric fast verification
- Stable operation under strong light source
- Infrared auto-turning on function to save power
- Quick recognition of dry, wet and rough fingers
- Multi-language supported
- Built-in 2000mAh backup battery to extend operation time
- Prevents duplicated face registration and supports fake face detection function